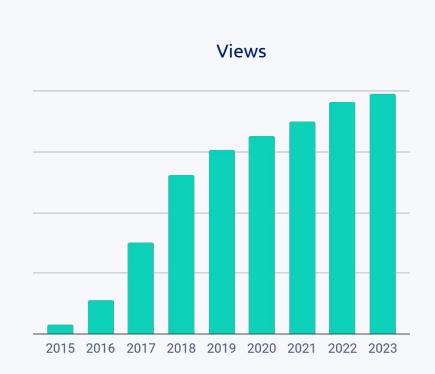

# Platform: Total videos uploaded grew by 30% since 2019 while total views increased 8%

₽ΞX