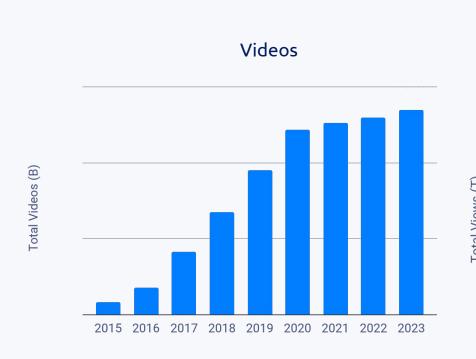

# Platform: Total videos uploaded grew by 30% since 2019 while total views increased 8%

₽ΞX